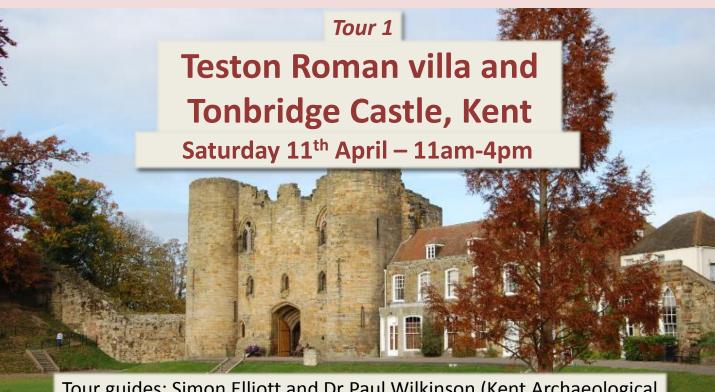

## Site and Town Tours 2015

Tour guides: Simon Elliott and Dr Paul Wilkinson (Kent Archaeological Field School) / Pat Mortlock (Tonbridge Historical Society)

Includes a visit to the site of an eloquent Roman villa settlement currently being excavated by Kent Archaeological Field School in the morning and, after lunch, a walk through the fabulous Tonbridge Castle nearby